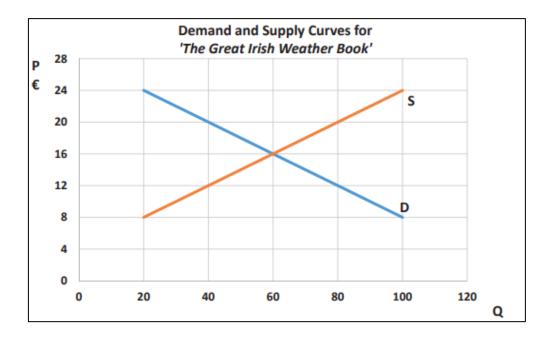

#### 2019 - Question 16

(a) New Chapter is an award-winning traditional bookshop located in Tinahely, Co Wicklow.

The demand and supply curves for one of its books 'The Great Irish Weather Book' are shown in the diagram below.

Use the diagram to answer each of the following questions.

Write your answer in the space provided.

- (i) Indicate the quantity supplied of'The Great Irish Weather Book' at €20.
- (ii) Indicate the quantity demanded of'The Great Irish Weather Book' at €8.
- (iii) Indicate the equilibrium price of
  'The Great Irish Weather Book'.
- (iv) What impact would the following have on the demand for books in New Chapter? Place a tick () in the correct box.

|                                                  | Increased demand for | Decreased demand for |
|--------------------------------------------------|----------------------|----------------------|
|                                                  | books in New Chapter | books in New Chapter |
| A reduction in the price of books                | 1,000                | 200                  |
| An increase in taxes (VAT)                       | 800                  | 400                  |
| Roll out of broadband to all areas in<br>Wicklow | 600                  | 600                  |
| An Eason's store opening in the town             | 400                  | 800                  |

Use the diagram to answer each of the following questions.

Write your answer in the space provided.

(i) Indicate the quantity supplied of'The Great Irish Weather Book' at €20.

80

(ii) Indicate the quantity demanded of'The Great Irish Weather Book' at €8.

100

(iii) Indicate the equilibrium price of 'The Great Irish Weather Book'.

€16

(iv) What impact would the following have on the demand for books in New Chapter? Place a tick () in the correct box.

|                                       | Increased demand for | Decreased demand for |
|---------------------------------------|----------------------|----------------------|
|                                       | books in New Chapter | books in New Chapter |
| A reduction in the price of books     | ſ                    |                      |
| An increase in taxes (VAT)            |                      | J                    |
| Roll out of broadband to all areas in |                      | J                    |
| Wicklow                               |                      |                      |
| An Eason's store opening in the town  |                      | 1                    |