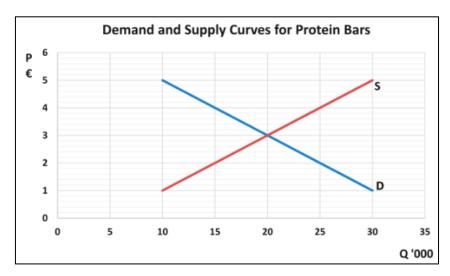

#### 2019 - SEC - Question 18

- (b) The demand and supply curve for the Pure Confectionary Company's protein bar are shown in the diagram below
  - (i) On the diagram below show the equilibrium price and quantity of the protein bars. Write your answer in the spaces provided below.

Equilibrium price

### Equilibrium Quantity

(ii) Use the above diagram to identify the price at which the Pure Confectionary Company would be prepared to supply 25,000 protein bars.

Write your answer in the space provided below.

#### 2019 - SEC - Question 18

- (b) The demand and supply curve for the Pure Confectionary Company's protein bar are shown in the diagram below
  - (ii) On the diagram below show the equilibrium price and quantity of the protein bars. Write your answer in the spaces provided below.

Learning Outcome 3.3

Demand and Supply

Equilibrium price

€3

Equilibrium Quantity

20

(ii) Use the above diagram to identify the price at which the Pure Confectionary Company would be prepared to supply 25,000 protein bars.

Write your answer in the space provided below.

Price

€4