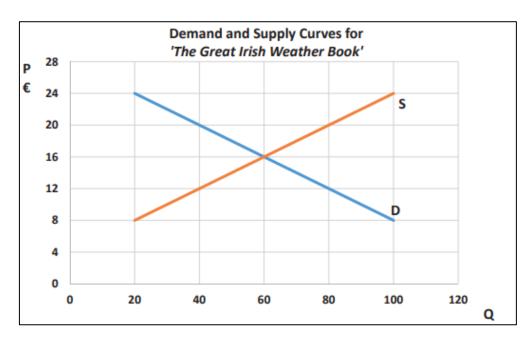

#### 2019 - Question 16

(a) New Chapter is an award-winning traditional bookshop located in Tinahely, Co Wicklow.

The demand and supply curves for one of its books 'The Great Irish Weather Book' are shown in the diagram below.

Use the diagram to answer each of the following questions.

Write your answer in the space provided.

- (i) Indicate the quantity supplied of'The Great Irish Weather Book' at €20.
- (ii) Indicate the quantity demanded of'The Great Irish Weather Book' at €8.
- (iii) Indicate the equilibrium price of
  'The Great Irish Weather Book'.
- (iv) What impact would the following have on the demand for books in New Chapter? Place a tick () in the correct box.

Use the diagram to answer each of the following questions.

Write your answer in the space provided.

(i) Indicate the quantity supplied of'The Great Irish Weather Book' at €20.

80

(ii) Indicate the quantity demanded of'The Great Irish Weather Book' at €8.

100

(iii) Indicate the equilibrium price of 'The Great Irish Weather Book'.

€16

(iv) What impact would the following have on the demand for books in New Chapter? Place a tick () in the correct box.

|                                       | Increased demand for | Decreased demand for |
|---------------------------------------|----------------------|----------------------|
|                                       | books in New Chapter | books in New Chapter |
| A reduction in the price of books     | ſ                    |                      |
| An increase in taxes (VAT)            |                      | J                    |
| Roll out of broadband to all areas in |                      | J                    |
| Wicklow                               |                      |                      |
| An Eason's store opening in the town  |                      | 1                    |