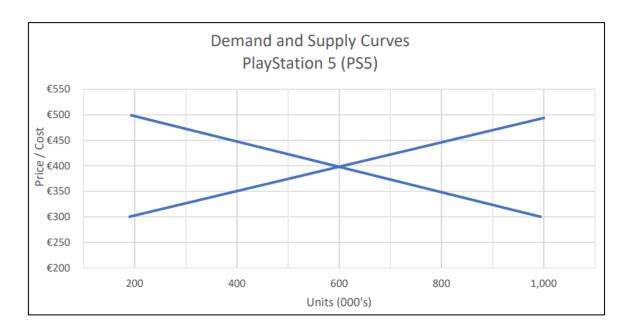

#### 2022 - Question 16

- (c) Sam, a former Lohan Ltd employee secured a job as a buyer of electrical goods for resale for an electrical retailer. As a buyer of stock for resale, they need to project demand for various products to ensure that the store has the correct quantity to meet consumer demand.
  - (i) Use the information in the table below to draw the demand and supply curves for the Play-station 5 (PS5).

| Price | Quantity      | Quantity      |
|-------|---------------|---------------|
|       | Demanded      | Supplied      |
|       | (000's units) | (000's units) |
| €300  | 1,000         | 200           |
| €350  | 800           | 400           |
| €400  | 600           | 600           |
| €450  | 400           | 800           |
| €500  | 200           | 1,00          |

### Demand and Supply Curves Playststion 5 (PS5)

(ii) Use your diagram to identify the equilibrium price and equilibrium quantity. Write your answers in the table below.

| Equilibrium Price of the PS5    |  |
|---------------------------------|--|
| Equilibrium Quantity of the PS5 |  |

#### 2022 - Question 16

- (c) Sam, a former Lohan Ltd employee secured a job as a buyer of electrical goods for resale for an electrical retailer. As a buyer of stock for resale, they need to project demand for various products to ensure that the store has the correct quantity to meet consumer demand.
  - (ii) Use the information in the table below to draw the demand and supply curves for the Play-station 5 (PS5).

| Price | Quantity      | Quantity      |
|-------|---------------|---------------|
|       | Demanded      | Supplied      |
|       | (000's units) | (000's units) |
| €300  | 1,000         | 200           |
| €350  | 800           | 400           |
| €400  | 600           | 600           |
| €450  | 400           | 800           |

| €500 | 200 | 1,00 |
|------|-----|------|
|      |     |      |

(ii) Use your diagram to identify the equilibrium price and equilibrium quantity. Write your answers in the table below.

| Equilibrium Price of the PS5    | €400          |
|---------------------------------|---------------|
| Equilibrium Quantity of the PS5 | 600,000 Units |