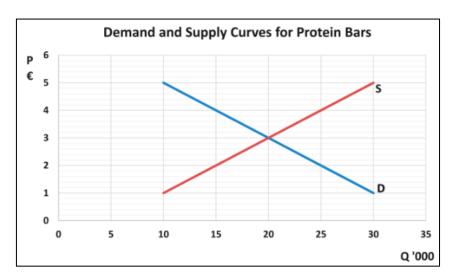

#### 2019 - SEC - Question 18

- (b) The demand and supply curve for the Pure Confectionary Company's protein bar are shown in the diagram below
  - (i) On the diagram below show the equilibrium price and quantity of the protein bars. Write your answer in the spaces provided below.

Equilibrium price

### Equilibrium Quantity

(ii) Use the above diagram to identify the price at which the Pure Confectionary Company would be prepared to supply 25,000 protein bars.

Write your answer in the space provided below.

#### 2019 - SEC - Question 18

- (b) The demand and supply curve for the Pure Confectionary Company's protein bar are shown in the diagram below
  - (ii) On the diagram below show the equilibrium price and quantity of the protein bars. Write your answer in the spaces provided below.

Learning Outcome 3.3

Demand and Supply

Equilibrium price

€3

Equilibrium Quantity

20

(ii) Use the above diagram to identify the price at which the Pure Confectionary Company would be prepared to supply 25,000 protein bars.

Write your answer in the space provided below.

Price

€4